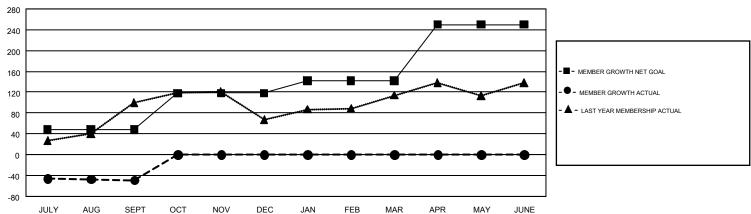

## GMT Constitutional Area 6-Afr, Group J

GMT: RASHMI KOOVERJEE

REPORT DOES NOT INCLUDE CLUBS IN UNDISTRICTED AREAS.

| Clubs         |               |             |               | Members               |                           |                         |                                                    |  |
|---------------|---------------|-------------|---------------|-----------------------|---------------------------|-------------------------|----------------------------------------------------|--|
|               | RESULTS FO    | R 2017-2018 |               | RESULTS FOR 2017-2018 |                           |                         |                                                    |  |
| QUARTER       | NEW CLUB GOAL | NEW CLUBS   | DROPPED CLUBS | QUARTER               | MEMBER GROWTH NET<br>GOAL | MEMBER GROWTH<br>ACTUAL | DROPPED<br>MEMBERS ACTUAL<br>(including transfers) |  |
| JULY/AUG/SEPT | 2             | 0           | 1             | JULY/AUG/SEPT         | 48                        | 51                      | 100                                                |  |
| OCT/NOV/DEC   | 1             | 0           | 0             | OCT/NOV/DEC           | 70                        | 0                       | 0                                                  |  |
| JAN/FEB/MAR   | 1             | 0           | 0             | JAN/FEB/MAR           | 24                        | 0                       | 0                                                  |  |
| APR/MAY/JUNE  | 3             | 0           | 0             | APR/MAY/JUNE          | 108                       | 0                       | 0                                                  |  |

## GOALS AND ACTUAL MEMBERS CUMULATIVE

| DROPPED CLUBS: 1  DROPPED MEMBERS |     | 29 CLUBS OF 147 ADDED 1 OR MORE<br>NEW MEMBERS | GENDER DISTR<br>MALE<br>FEMALE  | 1,328 (57.46%)<br>983 (42.54%) | · · · · · · · · · · · · · · · · · · · |  |
|-----------------------------------|-----|------------------------------------------------|---------------------------------|--------------------------------|---------------------------------------|--|
| DECEASED                          | 6   | CLICK HERE FOR CUMULATIVE                      | TOTAL FAMILY UNIT MEMBERS       |                                | 670                                   |  |
| CLUB CANCELLED 0                  |     | MEMBERSHIP DATA                                |                                 |                                | 044                                   |  |
| OTHER                             | 94  |                                                | FAMILY MEMBERS PAYING HALF DUES |                                | 344                                   |  |
| TOTAL                             | 100 |                                                |                                 |                                |                                       |  |