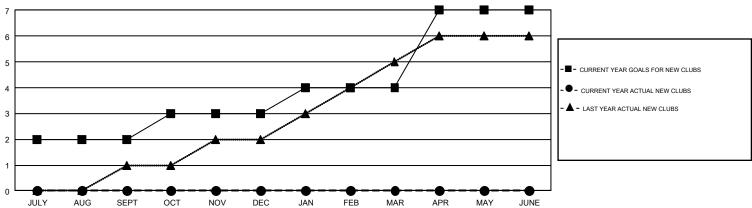

## GMT Constitutional Area 6-Afr, Group J

GMT: RASHMI KOOVERJEE

REPORT DOES NOT INCLUDE CLUBS IN UNDISTRICTED AREAS.

| Clubs         |               |             |               | Members               |                           |                         |                                                    |  |
|---------------|---------------|-------------|---------------|-----------------------|---------------------------|-------------------------|----------------------------------------------------|--|
|               | RESULTS FO    | R 2017-2018 |               | RESULTS FOR 2017-2018 |                           |                         |                                                    |  |
| QUARTER       | NEW CLUB GOAL | NEW CLUBS   | DROPPED CLUBS | QUARTER               | MEMBER GROWTH NET<br>GOAL | MEMBER GROWTH<br>ACTUAL | DROPPED<br>MEMBERS ACTUAL<br>(including transfers) |  |
| JULY/AUG/SEPT | 2             | 0           | 1             | JULY/AUG/SEPT         | 48                        | 51                      | 100                                                |  |
| OCT/NOV/DEC   | 1             | 0           | 0             | OCT/NOV/DEC           | 70                        | 0                       | 0                                                  |  |
| JAN/FEB/MAR   | 1             | 0           | 0             | JAN/FEB/MAR           | 24                        | 0                       | 0                                                  |  |
| APR/MAY/JUNE  | 3             | 0           | 0             | APR/MAY/JUNE          | 108                       | 0                       | 0                                                  |  |

## GOALS AND ACTUAL NEW CLUBS CUMULATIVE